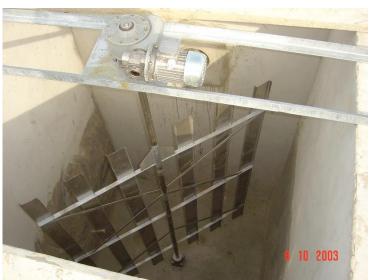

#### **TECHNICAL FEATURES**

- Complete stainless steel construction (AISI304/316 as standard but other qualities possible) designed to operate 24h per day.
- Teflon bearings in all rotating points.
- Rotation provided by a 3ph motor/reducer (0.37kw) based on the top base of the mixer, providing a rotation speed of about 20 rpm ensuring the most efficient mixing.