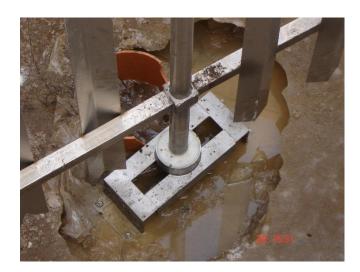

#### **TECHNICAL FEATURES**

- Complete stainless steel construction (AISI304/316 as standard but other qualities possible) designed to operate 24h per day.
- Teflon bearings in all rotating points.
- Rotation provided by a 3ph motor/reducer (0.37kw) based on the top base of the mixer, providing a rotation speed of about 20 rpm ensuring the most efficient mixing.