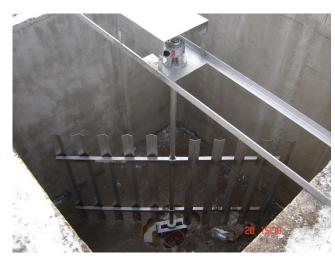

### **APPLICATIONS**

Paddle mixers are commonly used where low speed mixing is required. Due to their construction design (paddle fans) they can provide very efficient mixing especially in cases where coagulation or flocculation chemicals are dosed in the water.

#### **TECHNICAL FEATURES**

- Complete stainless steel construction (AISI304/316 as standard but other qualities possible) designed to operate 24h per day.
- Teflon bearings in all rotating points.
- Rotation provided by a 3ph motor/reducer (0.37kw) based on the top base of the mixer, providing a rotation speed of about 20 rpm ensuring the most efficient mixing.

#### **DESIGN - CONSTRUCTION**

All paddle mixers are designed and constructed in our workshop on custom-base basis, according to the tank drawings and specifications given by the customer. Our engineers develop the construction drawings according to the customer needs and then our technical workshop is constructing the mixers, always under the requirements of the ISO quality system that we apply.